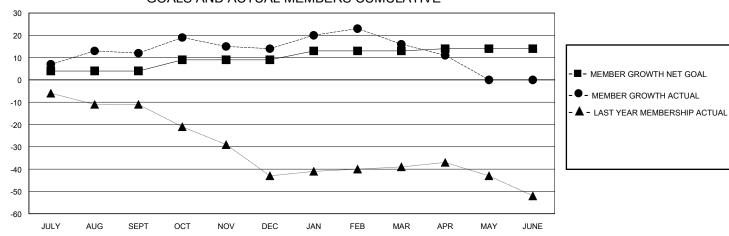

## GOALS AND ACTUAL MEMBERS CUMULATIVE

| DROPPED CLUBS: 0  DROPPED MEMBERS |         | 27 CLUBS OF 39 ADDED 1 OR MORE<br>NEW MEMBERS | GENDER DISTRIBUTION  MALE 989 (76.85%)  FEMALE 298 (23.15%) |  |
|-----------------------------------|---------|-----------------------------------------------|-------------------------------------------------------------|--|
| DECEASED                          | 17      | CLICK HERE FOR CUMULATIVE                     | TOTAL FAMILY UNIT MEMBERS                                   |  |
| CLUB CANCELLED<br>OTHER           | 0<br>69 | MEMBERSHIP DATA                               | FAMILY MEMBERS PAYING HALF<br>DUES                          |  |
| TOTAL                             | 86      |                                               |                                                             |  |